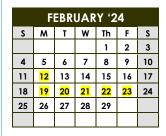

12- School Closed 19-23- School Closed – Mid winter Break

| SEPTEMBER '23 |    |    |    |    |    |    |  |  |
|---------------|----|----|----|----|----|----|--|--|
| S             | М  | T  | W  | Th | F  | S  |  |  |
|               |    |    |    |    | 1  | 2  |  |  |
| 3             | 4  | 5  | 6  | 7  | 8  | 9  |  |  |
| 10            | 11 | 12 | 13 | 14 | 15 | 16 |  |  |
| 17            | 18 | 19 | 20 | 21 | 22 | 23 |  |  |
| 24            | 25 | 26 | 27 | 28 | 29 | 30 |  |  |
|               |    |    |    |    |    |    |  |  |